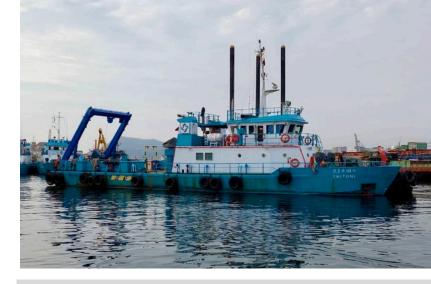

## **MULTI-PURPOSE SUPPORT VESSEL**

Class CR100<u>⊕</u>, CSM<u>⊕</u>,

Work Boat,

**Coastal Service** 

Flag Republic of China

P.O.R Kaohsiung

Year Built 2008

Builder Nam Cheong Dockyard S/B

#### **DIMENSION**

L.O.A. 34.00 m

Beam 8.00 m

Depth 3.30 m

Draft (max) 2.337 m

GRT 217

NRT 65