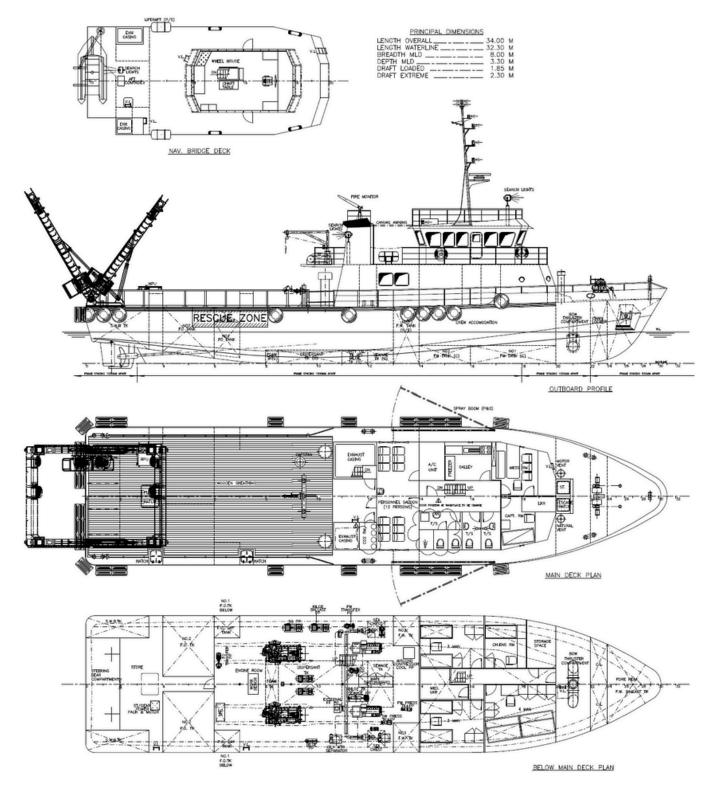

#### **DIMENSION**

L.O.A. 34.00 m

Beam 8.00 m

Depth 3.30 m

Draft (max) 2.337 m

GRT 217

NRT 65

#### **ACCOMMODATION**

1 Man cabin 2x 1 (2)
 3 Men Cabin 2x 3 (6)
 4 Men cabin 1x 4 (4)
 Total 12 berths

#### **DECK MACHINERY**

Tow Hook 1X5 Tonnes SWL Capstan 1X3 Tonnes SWL

**A-Frame** 1x5 Tonnes SWL@2900mm Outreach

### TRITON 8 | MULTI-PURPOSE SUPPORT VESSEL

THIS DRAWING AND THE INFORMATION CONTAINED HEREIN ARE SUPPLIED ON THE UNDERSTANDING THAT THEY ARE THE EXCLUSIVE PROPERTY OF WYNNERGY MARINE CO., LTD. THEY MUST NOT BE USED OR REPRODUCED IN WHOLE OR IN PART WITHOUT PERMISSION IN WRITING.