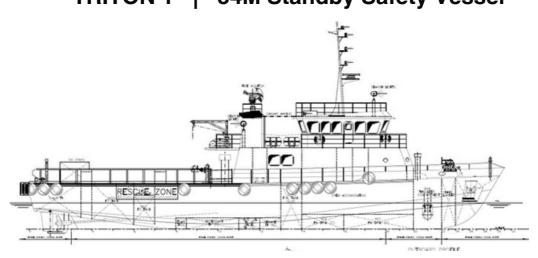

#### **DIMENSION**

**L.O.A.** 34.00 m

**Beam** 8.00 m

**Depth** 3.30 m

**Draft (max)** 2.387 m

**GRT** 217

**NRT** 65

### **CARGO CAPACITIES**

**Deck Cargo** 10 Tonnes

Deck Loading 3.0 Tonnes/m2

Deck Area 84 m2

Fresh Water 43.7 m3

Ballast Water 15.16 m3

Fuel Oil 60.3 m3

Dispersant 7.18 m3

# **ACCOMMODATION**

1 Man cabin 2x 1 (2)

3 Men Cabin 2x 3 (6)

4 Men cabin 1x 4 (4)

Total 12 berths