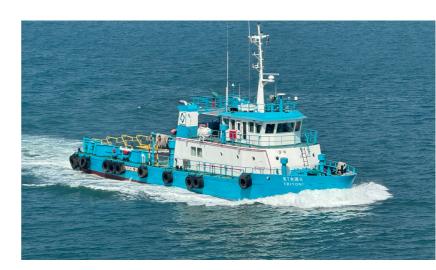

# WYNNERGY MARINE CO.,LTD.

34M Standby Safety Vessel

Class LRS №100 A1, ⊕LMC

Description notes: Standby Safety Ship

CR

Flag Republic of China

P.O.R Kaohsiung

Year Built 2012