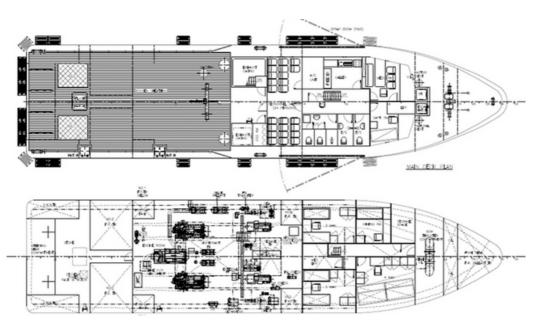

# **ACCOMMODATION**

1 Man cabin 2x 1 (2)

3 Men Cabin 2x 3 (6)

4 Men cabin 1x 4 (4)

Total 12 berths

#### **DECK MACHINERY**

Tow Hook 1X5 Tonnes SWL Capstan 1X3 Tonnes SWL