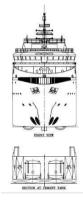

#### DIMENSION

| L.O.A.      | 64.80 m |
|-------------|---------|
| Beam        | 16.00 m |
| Depth       | 6.80 m  |
| Draft (max) | 5.47 m  |
| GRT         | 2332    |
| NRT         | 699     |

## **64.8M ANCHOR HANDLING TOWING SUPPLY VESSEL** 80 T BOLLARD PULL | DIESEL-ELECTRIC | DP2 | FIFI 1