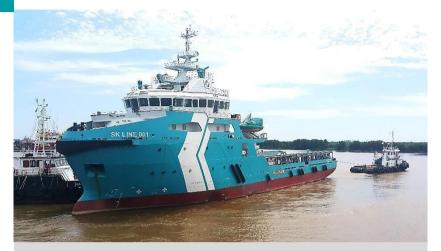

# **SK ATOMIK**

## **64.8M ANCHOR HANDLING TOWING SUPPLY VESSEL** 80 T BOLLARD PULL | DIESEL-ELECTRIC | DP2 | FIFI 1