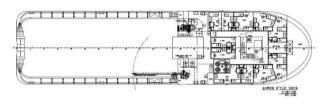

#### ACCOMMODATION

| 1 Man cabin | 6x 1 (6)  |
|-------------|-----------|
| 2 Men Cabin | 8x 2 (16) |
| 4 Men cabin | 7x 4 (28) |
| Total       | 50 berths |
| Hospital    | 1 berth   |