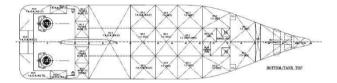

#### **CARGO CAPACITIES**

| Deadweight      | 1980 Tonnes               |
|-----------------|---------------------------|
| Deck Cargo      | 650 Tonnes                |
| Deck Loading    | 7.5 Tonnes/m <sup>2</sup> |
| Deck Area       | 420 m <sup>2</sup>        |
| Fresh Water     | 397 m <sup>3</sup>        |
| Drill/Bal Water | 641 m <sup>3</sup>        |
| Fuel Oil        | 580 m <sup>3</sup>        |
| Base Oil        | 123 m <sup>3</sup>        |
| Mud             | 411 m <sup>3</sup>        |
| Brine           | 411 m <sup>3</sup>        |
| Dry Bulk        | 172 m <sup>3</sup>        |
| Recovery Oil    | 411 m <sup>3</sup>        |

## CARGO HANDLING CAPACITY

 Fresh Water
 1x 1

 Drill Water
 1x 1

 Fuel Oil
 2x 1

 Base Oil
 1x 7

 Mud
 2x 7

 Brine
 2x 7

 Dry Bulk
 2x 1

 Water Maker
 1x 1

1x 100 m<sup>3</sup>/hr @ 80 m head 1x 100 m<sup>3</sup>/hr @ 80 m head 2x 100 m<sup>3</sup>/hr @ 80 m head 1x 75 m<sup>3</sup>/hr @ 80 m head 2x 75 m<sup>3</sup>/hr @ 240 m head 2x 13m<sup>3</sup>/min @ 5.6 bar 1x 10 m<sup>3</sup>/day