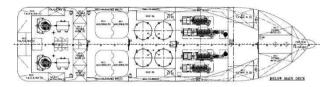

#### DECK MACHINERY

Tugger

Capstan Provisio

**AHT Wi** 

Storage Shark Ja Towing Stern Ro

| winch    | 2x 10 Tonnes SWL                            |
|----------|---------------------------------------------|
| ı        | 2x 10 Tonnes SWL                            |
| on Crane | 1x 5/7.5 Tonnes SWL @ 15/10 m radius        |
|          | Telescopic type                             |
| nches    | 1x Electro-Hydraulic double drum AH/T Winch |
|          | Line pull: 150 Tonnes                       |
|          | Brake: 250 Tonnes                           |
|          | Drum cap: 1250m x 60mm dia. Wire            |
| Reel     | 1x 3300m x 60mm dia. Wire                   |
| aw       | 1x 200 Tonnes SWL                           |
| Pins     | 1x 115 Tonnes SWL                           |
| oller    | 1x 4m(L) x 1.8m(dia.) 250Tonnes SWL         |
|          |                                             |

## CARGO HANDLING CAPACITY

 Fresh Water
 1x 1

 Drill Water
 1x 1

 Fuel Oil
 2x 1

 Base Oil
 1x 7

 Mud
 2x 7

 Brine
 2x 7

 Dry Bulk
 2x 1

 Water Maker
 1x 1

1x 100 m<sup>3</sup>/hr @ 80 m head 1x 100 m<sup>3</sup>/hr @ 80 m head 2x 100 m<sup>3</sup>/hr @ 80 m head 1x 75 m<sup>3</sup>/hr @ 80 m head 2x 75 m<sup>3</sup>/hr @ 240 m head 2x 13m<sup>3</sup>/min @ 5.6 bar 1x 10 m<sup>3</sup>/day