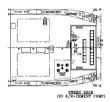

#### **PROPULSION & POWER PLANT**

| 2x 2400KW Azimuth Thrusters     |
|---------------------------------|
| 2x 560KW, 10T Thrust each       |
| 2x 2400KW 1200 rpm, 690V3Ph60Hz |
| 4x 1425KW, 690V3Ph60Hz          |
| 1x 200KW, 440V3Ph60Hz           |
|                                 |

#### DECK MACHINERY

Tugger

Capstan Provisio

**AHT Wi** 

Storage Shark Ja Towing Stern Ro

| winch    | 2x 10 Tonnes SWL                            |
|----------|---------------------------------------------|
| ı        | 2x 10 Tonnes SWL                            |
| on Crane | 1x 5/7.5 Tonnes SWL @ 15/10 m radius        |
|          | Telescopic type                             |
| nches    | 1x Electro-Hydraulic double drum AH/T Winch |
|          | Line pull: 150 Tonnes                       |
|          | Brake: 250 Tonnes                           |
|          | Drum cap: 1250m x 60mm dia. Wire            |
| Reel     | 1x 3300m x 60mm dia. Wire                   |
| aw       | 1x 200 Tonnes SWL                           |
| Pins     | 1x 115 Tonnes SWL                           |
| oller    | 1x 4m(L) x 1.8m(dia.) 250Tonnes SWL         |
|          |                                             |