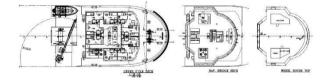

#### ACCOMMODATION

| 1 Man cabin | 6x 1 (6)  |
|-------------|-----------|
| 2 Men Cabin | 8x 2 (16) |
| 4 Men cabin | 7x 4 (28) |
| Total       | 50 berths |
| Hospital    | 1 berth   |

#### **NAVIGATION EQUIPMENT**

Radars, Magnetic Compass, Gyro Compasses, DGPSs, AIS Autopilot, Echo Sounder, Speed Log, Navtex, Weather Fax SSAS, BNWAS

#### **COMMUNICATION EQUIPMENT**

GMDSS A1+A2+A3, VSAT

THIS DRAWING AND THE INFORMATION CONTAINED HEREIN ARE SUPPLIED ON THE UNDERSTANDING THAT THEY ARE THE EXCLUSIVE PROPERTY OF NC DESIGN PTE LTD. THEY MUST NOT BE USED OR REPRODUCED IN WHOLE OR IN PART WITHOUT PERMISSION IN WRITING.

#### **SAFETY EQUIPMENT**

Rescue Boat 1x 6 men Fast Rescue Boat

118 KW in board engine, waterjet