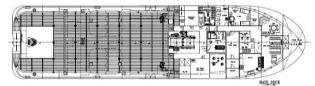

#### **CARGO CAPACITIES**

| Deadweight      | 1980 Tonnes               |
|-----------------|---------------------------|
| Deck Cargo      | 650 Tonnes                |
| Deck Loading    | 7.5 Tonnes/m <sup>2</sup> |
| Deck Area       | 420 m <sup>2</sup>        |
| Fresh Water     | 397 m <sup>3</sup>        |
| Drill/Bal Water | 641 m <sup>3</sup>        |
| Fuel Oil        | 580 m <sup>3</sup>        |
| Base Oil        | 123 m <sup>3</sup>        |
| Mud             | 411 m <sup>3</sup>        |
| Brine           | 411 m <sup>3</sup>        |
| Dry Bulk        | 172 m <sup>3</sup>        |
| Recovery Oil    | 411 m <sup>3</sup>        |

## CARGO HANDLING CAPACITY

 Fresh Water
 1x 1

 Drill Water
 1x 1

 Fuel Oil
 2x 1

 Base Oil
 1x 7

 Mud
 2x 7

 Brine
 2x 7

 Dry Bulk
 2x 1

 Water Maker
 1x 1

1x 100 m<sup>3</sup>/hr @ 80 m head 1x 100 m<sup>3</sup>/hr @ 80 m head 2x 100 m<sup>3</sup>/hr @ 80 m head 1x 75 m<sup>3</sup>/hr @ 80 m head 2x 75 m<sup>3</sup>/hr @ 240 m head 2x 13m<sup>3</sup>/min @ 5.6 bar 1x 10 m<sup>3</sup>/day