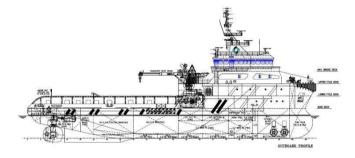

## **64.8M ANCHOR HANDLING TOWING SUPPLY VESSEL** 80 T BOLLARD PULL | DIESEL-ELECTRIC | DP2 | FIFI 1

#### DECK MACHINERY

Tugger

Capstan Provisio

**AHT Wi** 

Storage Shark Ja Towing Stern Ro

| winch    | 2x 10 Tonnes SWL                            |
|----------|---------------------------------------------|
| ı        | 2x 10 Tonnes SWL                            |
| on Crane | 1x 5/7.5 Tonnes SWL @ 15/10 m radius        |
|          | Telescopic type                             |
| nches    | 1x Electro-Hydraulic double drum AH/T Winch |
|          | Line pull: 150 Tonnes                       |
|          | Brake: 250 Tonnes                           |
|          | Drum cap: 1250m x 60mm dia. Wire            |
| Reel     | 1x 3300m x 60mm dia. Wire                   |
| aw       | 1x 200 Tonnes SWL                           |
| Pins     | 1x 115 Tonnes SWL                           |
| oller    | 1x 4m(L) x 1.8m(dia.) 250Tonnes SWL         |
|          |                                             |