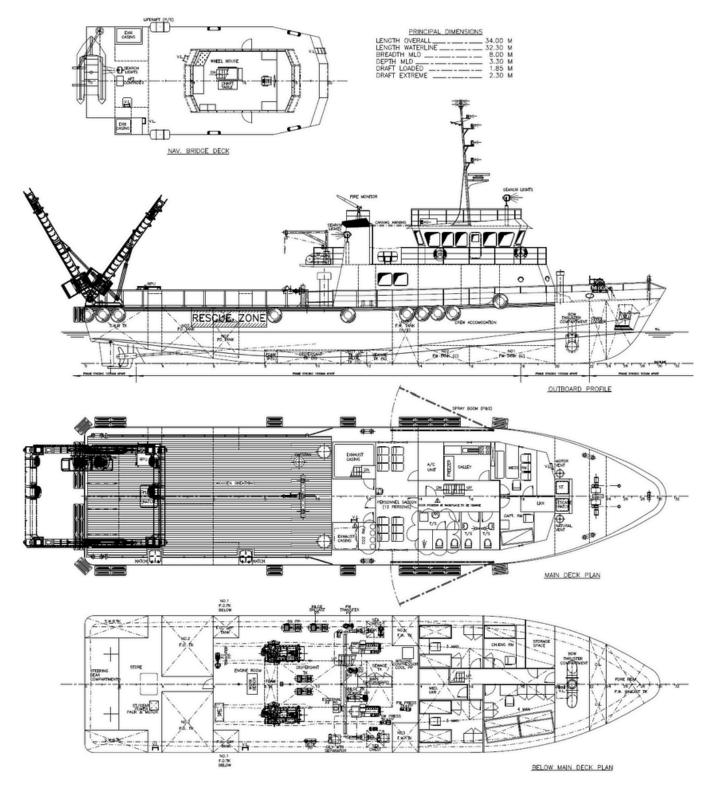

#### **DIMENSION**

L.O.A. 34.00 m

Beam 8.00 m

Depth 3.30 m

Draft (max) 2.337 m

GRT 217

NRT 65

#### **DECK MACHINERY**

Tow Hook 1X5 Tonnes SWL Capstan 1X3 Tonnes SWL

**A-Frame** 1x5 Tonnes SWL@2900mm Outreach

#### **CARGO HANDLING CAPACITY**

Fresh Water 1x 13 m3/hr @ 20 m head 1x 30 m3/hr @ 30 m head 1x 13 m3/hr @ 20 m head 1x 13 m3/hr @ 20 m head

### TRITON 9 | MULTI-PURPOSE SUPPORT VESSEL

THIS DRAWING AND THE INFORMATION CONTAINED HEREIN ARE SUPPLIED ON THE UNDERSTANDING THAT THEY ARE THE EXCLUSIVE PROPERTY OF WYNNERGY MARINE CO., LTD. THEY MUST NOT BE USED OR REPRODUCED IN WHOLE OR IN PART WITHOUT PERMISSION IN WRITING.