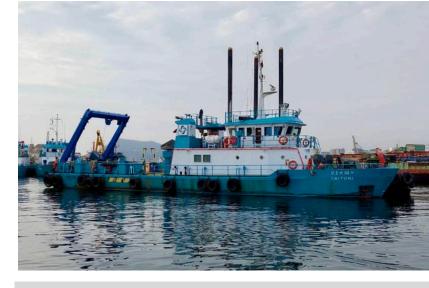

## **MULTI-PURPOSE SUPPORT VESSEL**

Class CR100<u>⊕</u>, CSM<u>⊕</u>,

Work Boat,

**Coastal Service** 

Flag Republic of China

P.O.R Kaohsiung

Year Built 2008

Builder Nam Cheong Dockyard S/B

**IMO** 9466075

#### **DIMENSION**

L.O.A. 34.00 m

Beam 8.00 m

Depth 3.30 m

Draft (max) 2.337 m

GRT 217

NRT 65